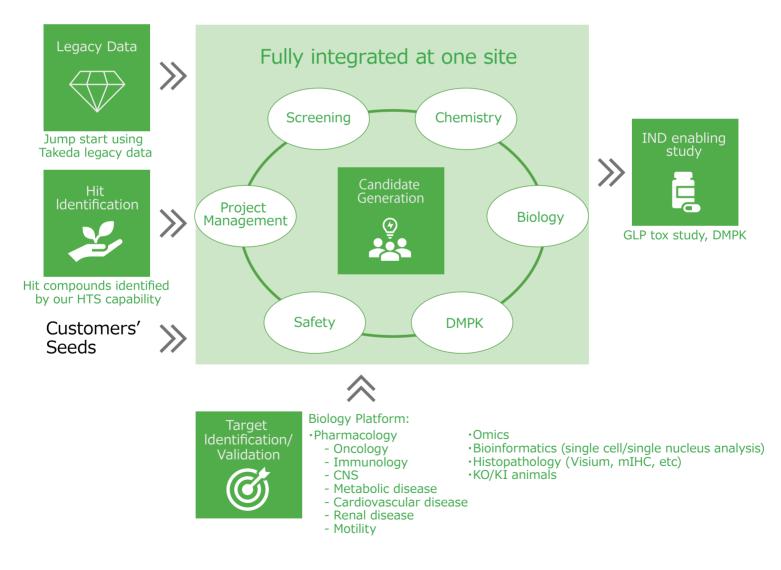

## Services

Our capabilities covers all drug discovery stages from early-stage exploration studies to candidate optimization and even a bridge process to clinical development. Axcelead provides the best solution for candidate generation by making the best use of our sophisticated technology, wealthy knowledge, and experience.